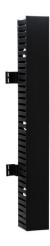

## **Specification Sheet**

Part Number: VWMSC4X5BK

| Article Number      | 854-09225                                                                                                                                                                                                                                                                                                                                                          |
|---------------------|--------------------------------------------------------------------------------------------------------------------------------------------------------------------------------------------------------------------------------------------------------------------------------------------------------------------------------------------------------------------|
| Туре                | VWMSC4X5                                                                                                                                                                                                                                                                                                                                                           |
| Color               | Black (BK)                                                                                                                                                                                                                                                                                                                                                         |
| Features & Benefits | • Can be mounted on the side of the relay rack as well as between two adjacent racks providing multiple placement options. • Breakaway fingers can be removed to allow routing of large cable bundles. • Features an easily removable plastic film on the cover which ensures a neat appearance and improves rack aesthetics when the wire managers are installed. |
| Quantity Per        | box                                                                                                                                                                                                                                                                                                                                                                |
| Product Description | The vertical wire managers are available in single and dual sided styles. They can be mounted on the side of the relay rack as well as between two adjacent                                                                                                                                                                                                        |

vice versa.

racks. Equipped with feed-through holes to move cable from back to front and

| Short Description          | Vertical Wire Manager Single-Sided, Center Mount, 4.0" x 5.0" x 35.0", Black, 1/box |
|----------------------------|-------------------------------------------------------------------------------------|
| Global Part Name           | VWMSC4X5                                                                            |
| Technical Description      | Vertical Wire Manager Single-Sided, Center Mount, 4.0" x 5".0 x 35.0", Black        |
|                            |                                                                                     |
| Length L (Imperial)        | 35.0                                                                                |
| Length L (Metric)          | 889.0                                                                               |
| Variant                    | Vertical                                                                            |
| Width W (Imperial)         | 4.0                                                                                 |
| Width W (Metric)           | 101.6                                                                               |
| Height H (Imperial)        | 35.0                                                                                |
| Height H (Metric)          | 889.0                                                                               |
| Depth D (imperial)         | 5.0                                                                                 |
| Depth D (metric)           | 127.0                                                                               |
|                            |                                                                                     |
|                            |                                                                                     |
| Package Quantity(Imperial) | 1                                                                                   |
| Package Quantity (Metric)  | 1                                                                                   |