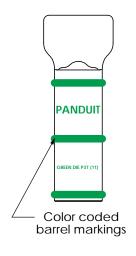

| THIS COPY IS PROVIDED ON          | A RESTRICTED BASIS AND IS NOT TO BE U                                                                                                                      | SED IN ANY WAY DETRIMENTAL TO THE INTERESTS OF PANDUIT CORP.                                                                                                                                                                                                                                                                                                                                                                                                                                                                                                                                                                                                                                                                                                                                                                                                                                                                                                                                                                                                                                                                                                                                                                                                                                                                                                                                                                                                                                                                                                                                                                                                                                                                                                                                                                                                                                                                                                                                                                                                                                                                  |
|-----------------------------------|------------------------------------------------------------------------------------------------------------------------------------------------------------|-------------------------------------------------------------------------------------------------------------------------------------------------------------------------------------------------------------------------------------------------------------------------------------------------------------------------------------------------------------------------------------------------------------------------------------------------------------------------------------------------------------------------------------------------------------------------------------------------------------------------------------------------------------------------------------------------------------------------------------------------------------------------------------------------------------------------------------------------------------------------------------------------------------------------------------------------------------------------------------------------------------------------------------------------------------------------------------------------------------------------------------------------------------------------------------------------------------------------------------------------------------------------------------------------------------------------------------------------------------------------------------------------------------------------------------------------------------------------------------------------------------------------------------------------------------------------------------------------------------------------------------------------------------------------------------------------------------------------------------------------------------------------------------------------------------------------------------------------------------------------------------------------------------------------------------------------------------------------------------------------------------------------------------------------------------------------------------------------------------------------------|
| Material                          | High Conductivity<br>Seamless Copper Tube                                                                                                                  |                                                                                                                                                                                                                                                                                                                                                                                                                                                                                                                                                                                                                                                                                                                                                                                                                                                                                                                                                                                                                                                                                                                                                                                                                                                                                                                                                                                                                                                                                                                                                                                                                                                                                                                                                                                                                                                                                                                                                                                                                                                                                                                               |
| Plating                           | Electro-Tin                                                                                                                                                |                                                                                                                                                                                                                                                                                                                                                                                                                                                                                                                                                                                                                                                                                                                                                                                                                                                                                                                                                                                                                                                                                                                                                                                                                                                                                                                                                                                                                                                                                                                                                                                                                                                                                                                                                                                                                                                                                                                                                                                                                                                                                                                               |
| Wire Size                         | 1 STR/FLEX                                                                                                                                                 | .76±.04                                                                                                                                                                                                                                                                                                                                                                                                                                                                                                                                                                                                                                                                                                                                                                                                                                                                                                                                                                                                                                                                                                                                                                                                                                                                                                                                                                                                                                                                                                                                                                                                                                                                                                                                                                                                                                                                                                                                                                                                                                                                                                                       |
| Wire Type                         | Stranded Copper: Class B & C<br>Compact, Class G, H, I, K, M,<br>Locomotive                                                                                | LOGENIA BANGER OF THE STATE OF |
| Wire Strip Length                 | 1-1/2 in.                                                                                                                                                  | .32±.04 - 1.00±.02 - (2) PLS                                                                                                                                                                                                                                                                                                                                                                                                                                                                                                                                                                                                                                                                                                                                                                                                                                                                                                                                                                                                                                                                                                                                                                                                                                                                                                                                                                                                                                                                                                                                                                                                                                                                                                                                                                                                                                                                                                                                                                                                                                                                                                  |
| Stud Size                         | 5/16 in.                                                                                                                                                   | 1 .32±.04   1 1.00±.02 1 (2) PLS                                                                                                                                                                                                                                                                                                                                                                                                                                                                                                                                                                                                                                                                                                                                                                                                                                                                                                                                                                                                                                                                                                                                                                                                                                                                                                                                                                                                                                                                                                                                                                                                                                                                                                                                                                                                                                                                                                                                                                                                                                                                                              |
| UL Listed Wire<br>Connector       | Yes, for applications up to 35kv.<br>Consult cable manufacturer for<br>voltage stress relief instructions<br>with applications greater than<br>2000 volts. | <b>→</b> 1.76±.04 <b>→</b>                                                                                                                                                                                                                                                                                                                                                                                                                                                                                                                                                                                                                                                                                                                                                                                                                                                                                                                                                                                                                                                                                                                                                                                                                                                                                                                                                                                                                                                                                                                                                                                                                                                                                                                                                                                                                                                                                                                                                                                                                                                                                                    |
| UL Temperature<br>Rating          | 90° C                                                                                                                                                      |                                                                                                                                                                                                                                                                                                                                                                                                                                                                                                                                                                                                                                                                                                                                                                                                                                                                                                                                                                                                                                                                                                                                                                                                                                                                                                                                                                                                                                                                                                                                                                                                                                                                                                                                                                                                                                                                                                                                                                                                                                                                                                                               |
| C.S.A Certified<br>Wire Connector | Yes                                                                                                                                                        | .12±.01                                                                                                                                                                                                                                                                                                                                                                                                                                                                                                                                                                                                                                                                                                                                                                                                                                                                                                                                                                                                                                                                                                                                                                                                                                                                                                                                                                                                                                                                                                                                                                                                                                                                                                                                                                                                                                                                                                                                                                                                                                                                                                                       |
| Panduit Color Code on Barrel      | GREEN                                                                                                                                                      | 90°±5°                                                                                                                                                                                                                                                                                                                                                                                                                                                                                                                                                                                                                                                                                                                                                                                                                                                                                                                                                                                                                                                                                                                                                                                                                                                                                                                                                                                                                                                                                                                                                                                                                                                                                                                                                                                                                                                                                                                                                                                                                                                                                                                        |
| Panduit Die Index No. on Barrel   | P37                                                                                                                                                        | 1.4                                                                                                                                                                                                                                                                                                                                                                                                                                                                                                                                                                                                                                                                                                                                                                                                                                                                                                                                                                                                                                                                                                                                                                                                                                                                                                                                                                                                                                                                                                                                                                                                                                                                                                                                                                                                                                                                                                                                                                                                                                                                                                                           |
| •                                 |                                                                                                                                                            | 1 / 1                                                                                                                                                                                                                                                                                                                                                                                                                                                                                                                                                                                                                                                                                                                                                                                                                                                                                                                                                                                                                                                                                                                                                                                                                                                                                                                                                                                                                                                                                                                                                                                                                                                                                                                                                                                                                                                                                                                                                                                                                                                                                                                         |

(11)

LISTED Wire Connector

|   |    |      |     |     |             |       | CORP. TINLEY PARK, ILLINOIS                                           |  |
|---|----|------|-----|-----|-------------|-------|-----------------------------------------------------------------------|--|
|   |    |      |     |     |             |       | LCCX1-56DF-X                                                          |  |
|   | 00 | 6/03 | SAC | SAC | RELEASED    | 10850 | Copper Lug - Two-Hole, Long Flex Barrel with Window, 90° Angle Tongue |  |
| F | EV | DATE | BY  | СНК | DESCRIPTION | ECN   | N/A DRAWING NO / CAD FILE LCCX1-56DF-CUST                             |  |