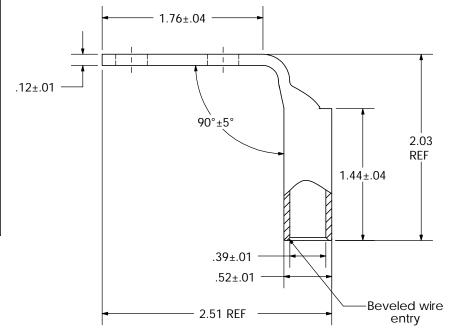

| THIS COPY IS PROVIDED ON          | A RESTRICTED BASIS AND IS NOT TO BE U                                                                                                                      | SED IN ANY WAY DETRIMENTAL TO THE INTERESTS OF PANDUIT CORP.                                                                                                                                                                                                                                                                                                                                                                                                                                                                                                                                                                                                                                                                                                                                                                                                                                                                                                                                                                                                                                                                                                                                                                                                                                                                                                                                                                                                                                                                                                                                                                                                                                                                                                                                                                                                                                                                                                                                                                                                                                                                  |
|-----------------------------------|------------------------------------------------------------------------------------------------------------------------------------------------------------|-------------------------------------------------------------------------------------------------------------------------------------------------------------------------------------------------------------------------------------------------------------------------------------------------------------------------------------------------------------------------------------------------------------------------------------------------------------------------------------------------------------------------------------------------------------------------------------------------------------------------------------------------------------------------------------------------------------------------------------------------------------------------------------------------------------------------------------------------------------------------------------------------------------------------------------------------------------------------------------------------------------------------------------------------------------------------------------------------------------------------------------------------------------------------------------------------------------------------------------------------------------------------------------------------------------------------------------------------------------------------------------------------------------------------------------------------------------------------------------------------------------------------------------------------------------------------------------------------------------------------------------------------------------------------------------------------------------------------------------------------------------------------------------------------------------------------------------------------------------------------------------------------------------------------------------------------------------------------------------------------------------------------------------------------------------------------------------------------------------------------------|
| Material                          | High Conductivity<br>Seamless Copper Tube                                                                                                                  |                                                                                                                                                                                                                                                                                                                                                                                                                                                                                                                                                                                                                                                                                                                                                                                                                                                                                                                                                                                                                                                                                                                                                                                                                                                                                                                                                                                                                                                                                                                                                                                                                                                                                                                                                                                                                                                                                                                                                                                                                                                                                                                               |
| Plating                           | Electro-Tin                                                                                                                                                |                                                                                                                                                                                                                                                                                                                                                                                                                                                                                                                                                                                                                                                                                                                                                                                                                                                                                                                                                                                                                                                                                                                                                                                                                                                                                                                                                                                                                                                                                                                                                                                                                                                                                                                                                                                                                                                                                                                                                                                                                                                                                                                               |
| Wire Size                         | 1 STR/FLEX                                                                                                                                                 | .76±.04                                                                                                                                                                                                                                                                                                                                                                                                                                                                                                                                                                                                                                                                                                                                                                                                                                                                                                                                                                                                                                                                                                                                                                                                                                                                                                                                                                                                                                                                                                                                                                                                                                                                                                                                                                                                                                                                                                                                                                                                                                                                                                                       |
| Wire Type                         | Stranded Copper: Class B & C<br>Compact, Class G, H, I, K, M,<br>Locomotive                                                                                | LOGENIA BANGER OF THE STATE OF |
| Wire Strip Length                 | 1-1/2 in.                                                                                                                                                  | .32±.04 - 1.00±.02 - (2) PLS                                                                                                                                                                                                                                                                                                                                                                                                                                                                                                                                                                                                                                                                                                                                                                                                                                                                                                                                                                                                                                                                                                                                                                                                                                                                                                                                                                                                                                                                                                                                                                                                                                                                                                                                                                                                                                                                                                                                                                                                                                                                                                  |
| Stud Size                         | 5/16 in.                                                                                                                                                   | 1 .32±.04   1 1.00±.02 1 (2) PLS                                                                                                                                                                                                                                                                                                                                                                                                                                                                                                                                                                                                                                                                                                                                                                                                                                                                                                                                                                                                                                                                                                                                                                                                                                                                                                                                                                                                                                                                                                                                                                                                                                                                                                                                                                                                                                                                                                                                                                                                                                                                                              |
| UL Listed Wire<br>Connector       | Yes, for applications up to 35kv.<br>Consult cable manufacturer for<br>voltage stress relief instructions<br>with applications greater than<br>2000 volts. | <b>→</b> 1.76±.04 <b>→</b>                                                                                                                                                                                                                                                                                                                                                                                                                                                                                                                                                                                                                                                                                                                                                                                                                                                                                                                                                                                                                                                                                                                                                                                                                                                                                                                                                                                                                                                                                                                                                                                                                                                                                                                                                                                                                                                                                                                                                                                                                                                                                                    |
| UL Temperature<br>Rating          | 90° C                                                                                                                                                      |                                                                                                                                                                                                                                                                                                                                                                                                                                                                                                                                                                                                                                                                                                                                                                                                                                                                                                                                                                                                                                                                                                                                                                                                                                                                                                                                                                                                                                                                                                                                                                                                                                                                                                                                                                                                                                                                                                                                                                                                                                                                                                                               |
| C.S.A Certified<br>Wire Connector | Yes                                                                                                                                                        | .12±.01                                                                                                                                                                                                                                                                                                                                                                                                                                                                                                                                                                                                                                                                                                                                                                                                                                                                                                                                                                                                                                                                                                                                                                                                                                                                                                                                                                                                                                                                                                                                                                                                                                                                                                                                                                                                                                                                                                                                                                                                                                                                                                                       |
| Panduit Color Code on Barrel      | GREEN                                                                                                                                                      | 90°±5°                                                                                                                                                                                                                                                                                                                                                                                                                                                                                                                                                                                                                                                                                                                                                                                                                                                                                                                                                                                                                                                                                                                                                                                                                                                                                                                                                                                                                                                                                                                                                                                                                                                                                                                                                                                                                                                                                                                                                                                                                                                                                                                        |
| Panduit Die Index No. on Barrel   | P37                                                                                                                                                        | 1.4                                                                                                                                                                                                                                                                                                                                                                                                                                                                                                                                                                                                                                                                                                                                                                                                                                                                                                                                                                                                                                                                                                                                                                                                                                                                                                                                                                                                                                                                                                                                                                                                                                                                                                                                                                                                                                                                                                                                                                                                                                                                                                                           |
| •                                 |                                                                                                                                                            | 1 / 1                                                                                                                                                                                                                                                                                                                                                                                                                                                                                                                                                                                                                                                                                                                                                                                                                                                                                                                                                                                                                                                                                                                                                                                                                                                                                                                                                                                                                                                                                                                                                                                                                                                                                                                                                                                                                                                                                                                                                                                                                                                                                                                         |