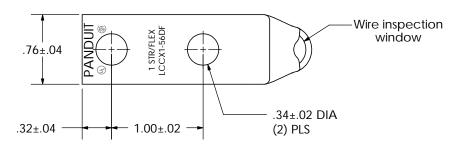

| THIS COPY IS PROVIDED ON          | A RESTRICTED BASIS AND IS NOT TO BE U                                                                                                                      | SED IN ANY WAY DETRIMENTAL TO THE INTERESTS OF PANDUIT CORP.                                                                                                                                                                                                                                                                                                                                                                                                                                                                                                                                                                                                                                                                                                                                                                                                                                                                                                                                                                                                                                                                                                                                                                                                                                                                                                                                                                                                                                                                                                                                                                                                                                                                                                                                                                                                                                                                                                                                                                                                                                                                  |
|-----------------------------------|------------------------------------------------------------------------------------------------------------------------------------------------------------|-------------------------------------------------------------------------------------------------------------------------------------------------------------------------------------------------------------------------------------------------------------------------------------------------------------------------------------------------------------------------------------------------------------------------------------------------------------------------------------------------------------------------------------------------------------------------------------------------------------------------------------------------------------------------------------------------------------------------------------------------------------------------------------------------------------------------------------------------------------------------------------------------------------------------------------------------------------------------------------------------------------------------------------------------------------------------------------------------------------------------------------------------------------------------------------------------------------------------------------------------------------------------------------------------------------------------------------------------------------------------------------------------------------------------------------------------------------------------------------------------------------------------------------------------------------------------------------------------------------------------------------------------------------------------------------------------------------------------------------------------------------------------------------------------------------------------------------------------------------------------------------------------------------------------------------------------------------------------------------------------------------------------------------------------------------------------------------------------------------------------------|
| Material                          | High Conductivity<br>Seamless Copper Tube                                                                                                                  |                                                                                                                                                                                                                                                                                                                                                                                                                                                                                                                                                                                                                                                                                                                                                                                                                                                                                                                                                                                                                                                                                                                                                                                                                                                                                                                                                                                                                                                                                                                                                                                                                                                                                                                                                                                                                                                                                                                                                                                                                                                                                                                               |
| Plating                           | Electro-Tin                                                                                                                                                |                                                                                                                                                                                                                                                                                                                                                                                                                                                                                                                                                                                                                                                                                                                                                                                                                                                                                                                                                                                                                                                                                                                                                                                                                                                                                                                                                                                                                                                                                                                                                                                                                                                                                                                                                                                                                                                                                                                                                                                                                                                                                                                               |
| Wire Size                         | 1 STR/FLEX                                                                                                                                                 | .76±.04                                                                                                                                                                                                                                                                                                                                                                                                                                                                                                                                                                                                                                                                                                                                                                                                                                                                                                                                                                                                                                                                                                                                                                                                                                                                                                                                                                                                                                                                                                                                                                                                                                                                                                                                                                                                                                                                                                                                                                                                                                                                                                                       |
| Wire Type                         | Stranded Copper: Class B & C<br>Compact, Class G, H, I, K, M,<br>Locomotive                                                                                | LOGENIA BANGER OF THE STATE OF |
| Wire Strip Length                 | 1-1/2 in.                                                                                                                                                  | .32±.04 - 1.00±.02 - (2) PLS                                                                                                                                                                                                                                                                                                                                                                                                                                                                                                                                                                                                                                                                                                                                                                                                                                                                                                                                                                                                                                                                                                                                                                                                                                                                                                                                                                                                                                                                                                                                                                                                                                                                                                                                                                                                                                                                                                                                                                                                                                                                                                  |
| Stud Size                         | 5/16 in.                                                                                                                                                   | 1 .32±.04   1 1.00±.02 1 (2) PLS                                                                                                                                                                                                                                                                                                                                                                                                                                                                                                                                                                                                                                                                                                                                                                                                                                                                                                                                                                                                                                                                                                                                                                                                                                                                                                                                                                                                                                                                                                                                                                                                                                                                                                                                                                                                                                                                                                                                                                                                                                                                                              |
| UL Listed Wire<br>Connector       | Yes, for applications up to 35kv.<br>Consult cable manufacturer for<br>voltage stress relief instructions<br>with applications greater than<br>2000 volts. | <b>→</b> 1.76±.04 <b>→</b>                                                                                                                                                                                                                                                                                                                                                                                                                                                                                                                                                                                                                                                                                                                                                                                                                                                                                                                                                                                                                                                                                                                                                                                                                                                                                                                                                                                                                                                                                                                                                                                                                                                                                                                                                                                                                                                                                                                                                                                                                                                                                                    |
| UL Temperature<br>Rating          | 90° C                                                                                                                                                      |                                                                                                                                                                                                                                                                                                                                                                                                                                                                                                                                                                                                                                                                                                                                                                                                                                                                                                                                                                                                                                                                                                                                                                                                                                                                                                                                                                                                                                                                                                                                                                                                                                                                                                                                                                                                                                                                                                                                                                                                                                                                                                                               |
| C.S.A Certified<br>Wire Connector | Yes                                                                                                                                                        | .12±.01                                                                                                                                                                                                                                                                                                                                                                                                                                                                                                                                                                                                                                                                                                                                                                                                                                                                                                                                                                                                                                                                                                                                                                                                                                                                                                                                                                                                                                                                                                                                                                                                                                                                                                                                                                                                                                                                                                                                                                                                                                                                                                                       |
| Panduit Color Code on Barrel      | GREEN                                                                                                                                                      | 90°±5°                                                                                                                                                                                                                                                                                                                                                                                                                                                                                                                                                                                                                                                                                                                                                                                                                                                                                                                                                                                                                                                                                                                                                                                                                                                                                                                                                                                                                                                                                                                                                                                                                                                                                                                                                                                                                                                                                                                                                                                                                                                                                                                        |
| Panduit Die Index No. on Barrel   | P37                                                                                                                                                        | 1.4                                                                                                                                                                                                                                                                                                                                                                                                                                                                                                                                                                                                                                                                                                                                                                                                                                                                                                                                                                                                                                                                                                                                                                                                                                                                                                                                                                                                                                                                                                                                                                                                                                                                                                                                                                                                                                                                                                                                                                                                                                                                                                                           |
| •                                 |                                                                                                                                                            | 1 / 1                                                                                                                                                                                                                                                                                                                                                                                                                                                                                                                                                                                                                                                                                                                                                                                                                                                                                                                                                                                                                                                                                                                                                                                                                                                                                                                                                                                                                                                                                                                                                                                                                                                                                                                                                                                                                                                                                                                                                                                                                                                                                                                         |